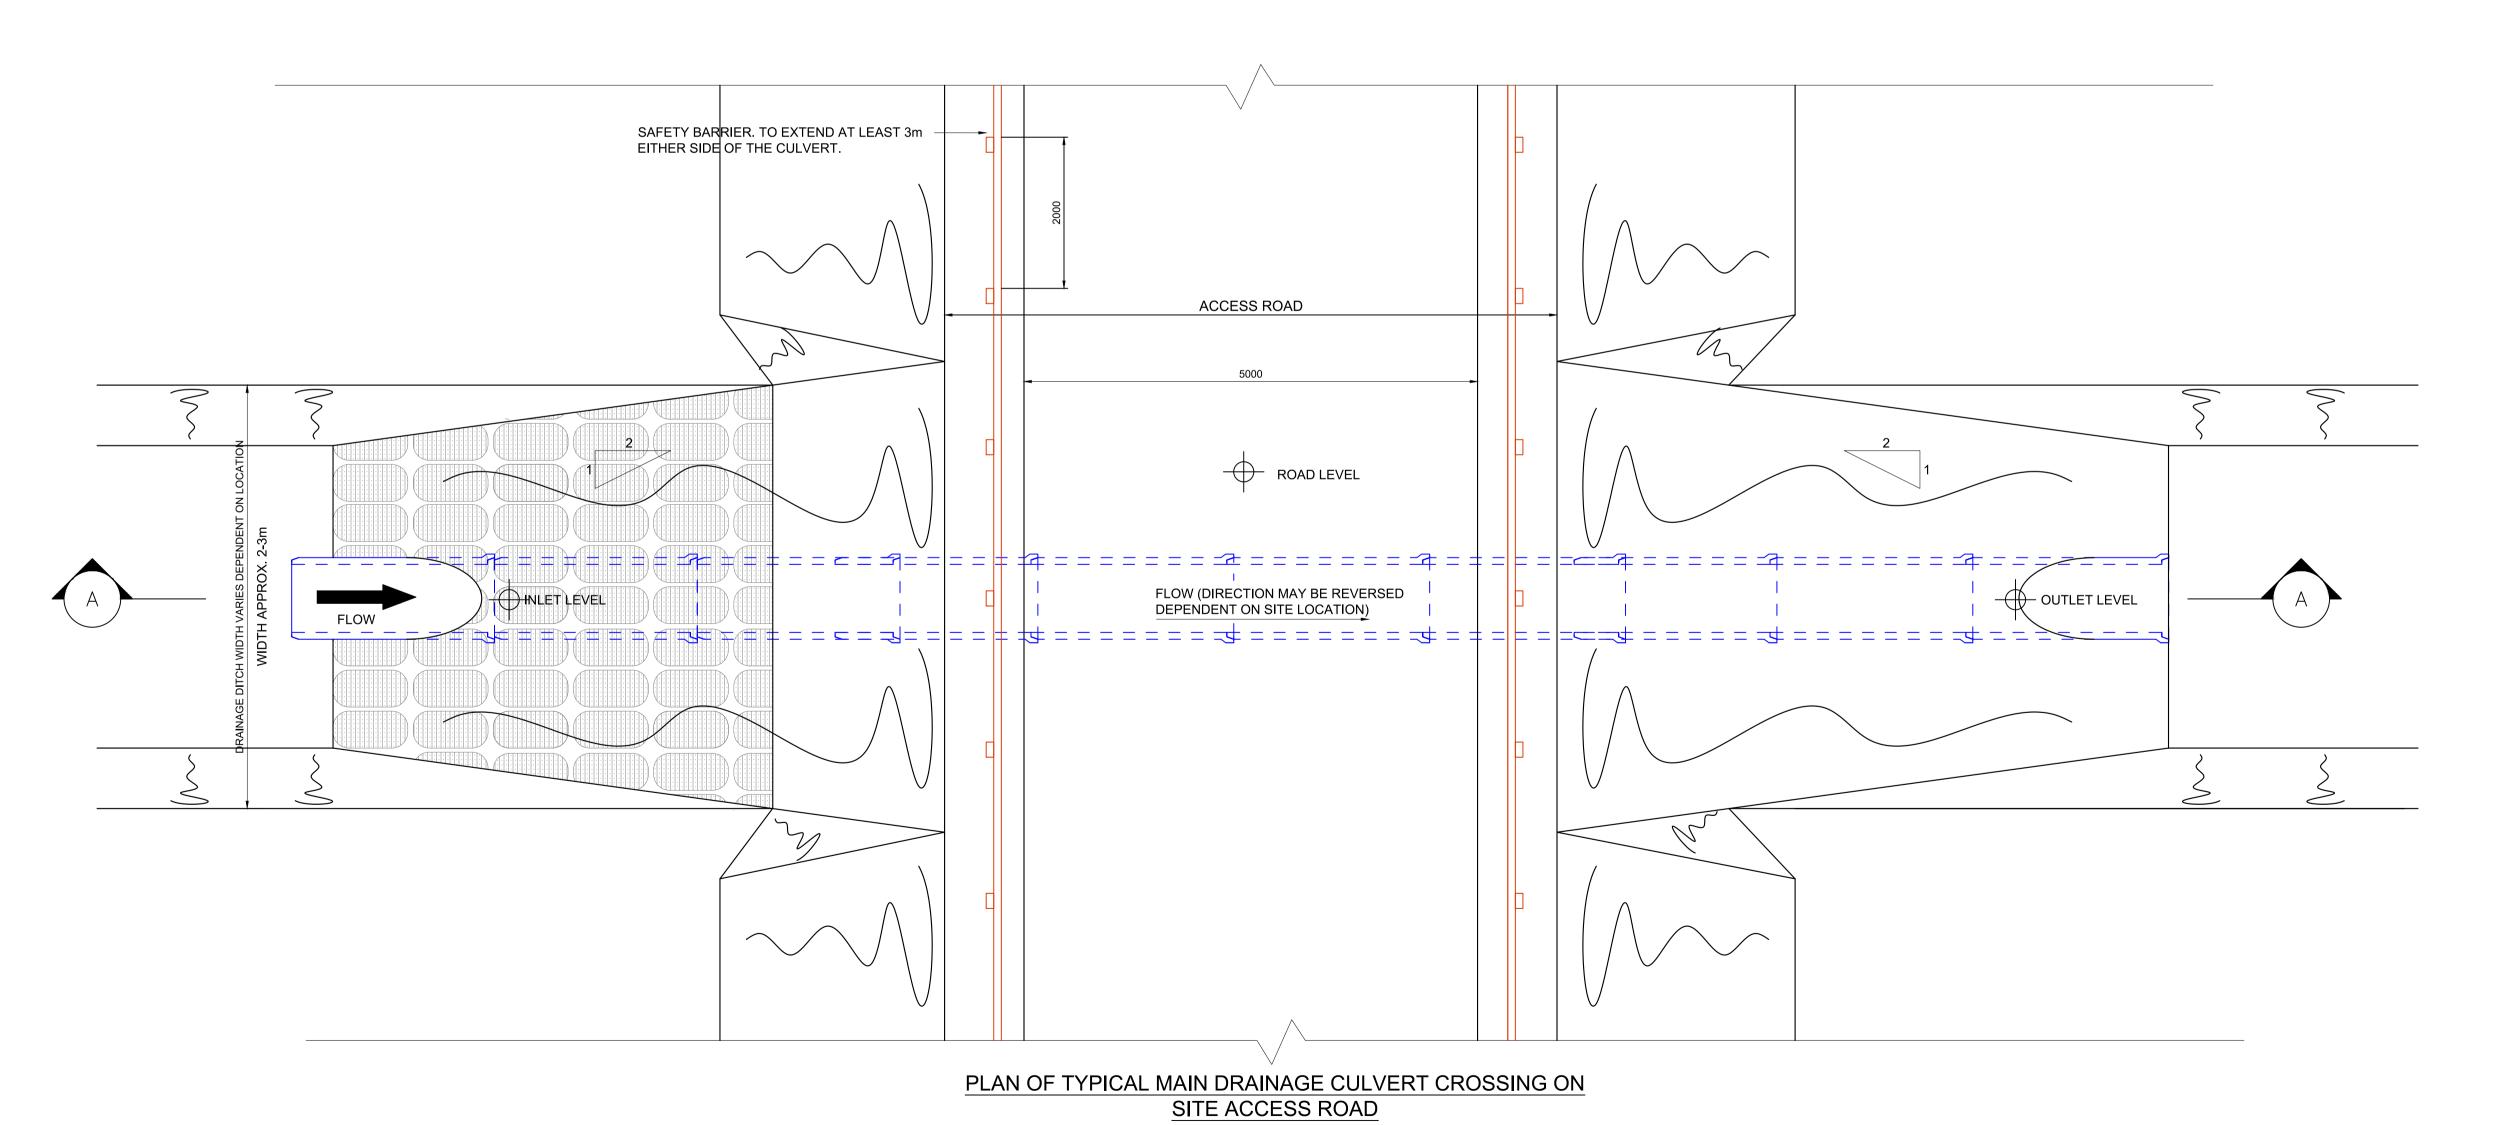

## NOTES:

- 1. DRAWINGS FOR PLANNING PURPOSES ONLY. 2. FIGURED DIMENSIONS ONLY TO BE TAKEN FROM THIS DRAWING.
- 3. GRID REFERENCES TO IRISH NATIONAL GRID.
- 4. ALL LEVELS SHOWN RELATE TO ORDNANCE SURVEY DATUM AT MALIN HEAD